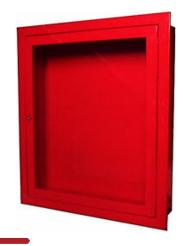

#### 30ME Embedding Cabinet

#### 30M Embedding Cabinet

Manufactured in black lime sheet. 22 and 20, primer or high resistance electrostatic painting. Manufactures to house hoses, and/or fire extinguishers (4-13 kg), as well as firefighter equipment (1, 2, 4 and 6 suits).