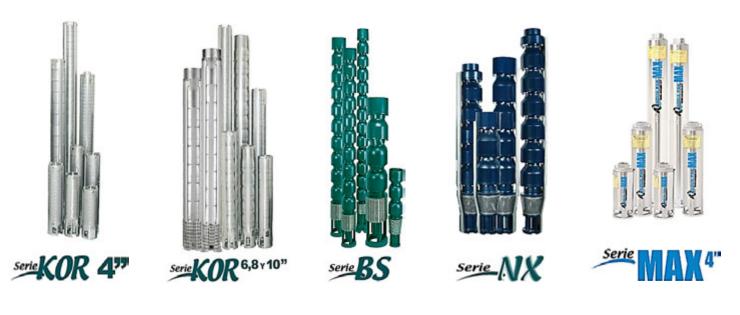

#### Ductile iron automatic balancing valve

Automatic balancing valve for use in hydronic and c /l systems with ductile iron body,  $\frac{1}{2}$ " to 2  $\frac{1}{2}$ " connections.

VDE designs, manufactures and distributes high quality, state-of-the-art systems and equipment for water management. It has submersible pumps and motors for deep wells, surface centrifugal pumps, circulating pumps for heating, pool pumps and equipment, starters and protection systems, water pressurization systems and a variety of other products.

#### **Submersible Pumps Families**

Surface Pumps Residential / Commercial Use