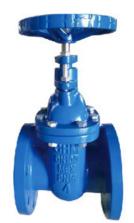

Resilient Gate Valve AME-CRC515

Resilient Gate Valve AME-CR102

Wafer Type Butterfly Valve AME-MRP01/AME-MRP02

Wafer Type Butterfly Valve AME-MRE03/AME-MRE04

Wafer Type Butterfly Valve AME-MRP03-IR

Type Y Flanged Filter AME-FL101