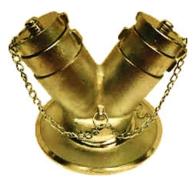

#### **Siamese Connection**

Firefighter socket, with two inlets for water supply to the fire fighting network.