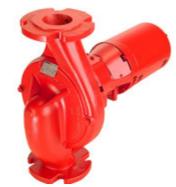

### 4030 end suction base mounted pumps

The END-SUCTION horizontal Armstrong 4030 pumps are designed to substantially reduce lifetime installation, operation and maintenance costs compared to competing designs. The high efficiency of NEMA premium motors ensures a low energy consumption.