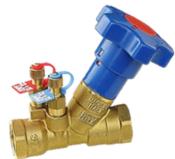

## Static balance valve with fixed brass hole

Balancing valve for use in hydronic systems or standard use with DZR brass body, 1/2 "to 2" connections, threadable or weldability.

#### Brass automatic balancing valve

Automatic balancing valve for use in hydronic systems with DZR brass body, 1/2 "a 2" connections.