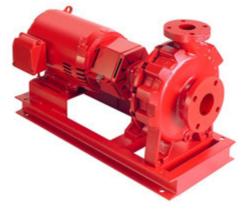

### 4030 end suction base mounted pumps

The END-SUCTION horizontal Armstrong 4030 pumps are designed to substantially reduce lifetime installation, operation and maintenance costs compared to competing designs. The high efficiency of NEMA premium motors ensures a low energy consumption.