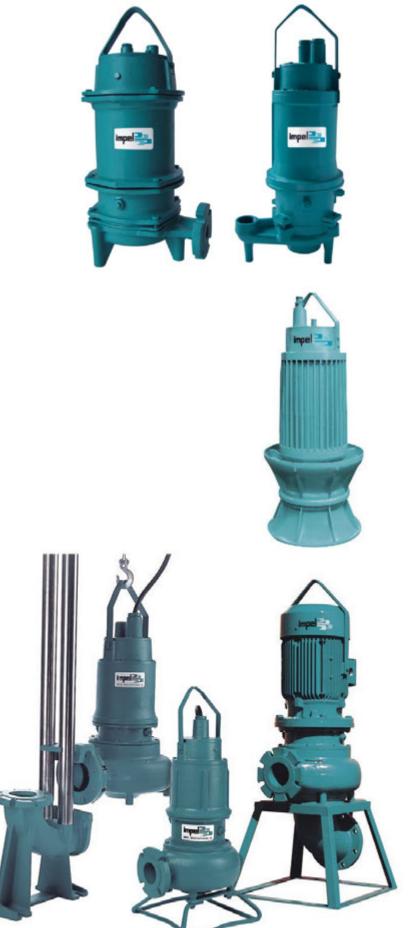

in

Impelmex has nearly 70 models of submersible pumps up to 300 HP, high pressure horizontal pumps, aerators variants, control panels, activated- carbon based odor eliminators, UV light disinfection for waste or drinking water, treatment plants, as well as various accessories and complementary equipment in water treatment.

#### Series G

Submersible grinder pumps for handling domestic soft solids at moderate costs and high loads. Application in hotels, restaurants, hospitals, etc.

#### Series H

Axial flow, low speed submersible pumps for handling municipal wastewater with suspended solids for large flows.

#### Series L

Submersible pumps with high flow of suspended solids for handling domestic, municipal and industrial wastewater.