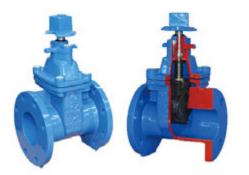

Resilient Gate Valve AME-CRC515

Resilient Gate Valve AME-CR102

Wafer Type Butterfly Valve AME-MRP01/AME-MRP02

Wafer Type Butterfly Valve AME-MRE03/AME-MRE04

Wafer Type Butterfly Valve AME-MRP03-IR

Type Y Flanged Filter AME-FL101