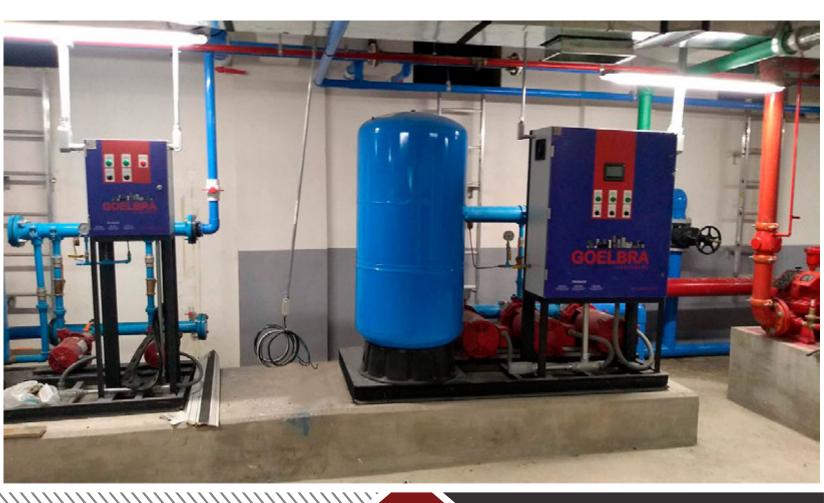

#### **Pressure System Equipment**

Constant speed – variable pressure hydropneumatic systems built with the highest quality standards in the pumping industry.

They are compact, efficient and highly versatile systems. This type of system avoids the construction of elevated tanks to maintain pressure in the main network.

#### **Booster System Equipment**

Constant pressure equipment – variable speed, manufactured with the highest quality standards in the pumping industry

It is a device that allows a great savings in energy consumption since the power of the pump depends on the demand of the system, always maintaining a constant pressure.

#### Hydropneumatic Panel

It allows to automate the pressurization of water in the lines by controlling one to five variable speed pumps . It includes a touch screen to monitor the operating conditions of your equipment.