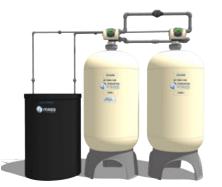

#### **Pressure System Equipment**

Constant speed – variable pressure hydropneumatic systems built with the highest quality standards in the pumping industry.

They are compact, efficient and highly versatile systems. This type of system avoids the construction of elevated tanks to maintain pressure in the main network.

#### **Booster System Equipment**

Constant pressure equipment – variable speed, manufactured with the highest quality standards in the pumping industry

It is a device that allows a great savings in energy consumption since the power of the pump depends on the demand of the system, always maintaining a constant pressure.