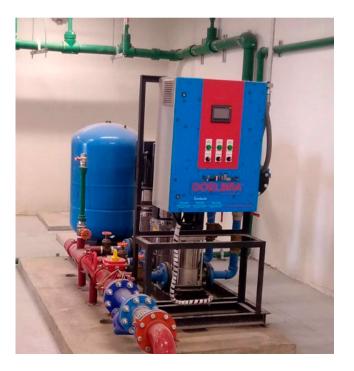

#### **Pressure System Equipment**

Constant speed – variable pressure hydropneumatic systems built with the highest quality standards in the pumping industry.

They are compact, efficient and highly versatile systems. This type of system avoids the construction of elevated tanks to maintain pressure in the main network.

#### **Booster System Equipment**

Constant pressure equipment – variable speed, manufactured with the highest quality standards in the pumping industry

It is a device that allows a great savings in energy consumption since the power of the pump depends on the demand of the system, always maintaining a constant pressure.

#### Hydropneumatic Panel

It allows to automate the pressurization of water in the lines by controlling one to five variable speed pumps . It includes a touch screen to monitor the operating conditions of your equipment.