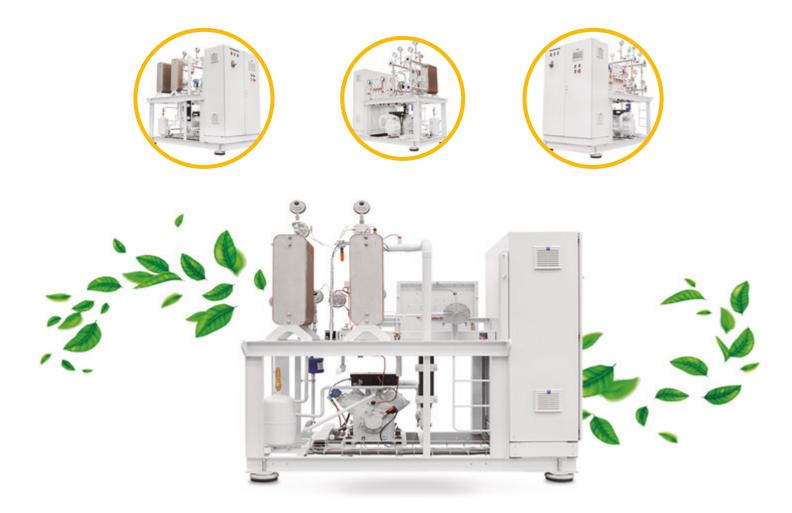

25

The ARMSTRONG + COMBITERM heat pump makes the road to decarbonization easier for you.

# Gleat Pump

ARMSTRONG heat pumps can be used in several industrial or institutional applications, for food and beverage manufacturing plants, hospitals, buildings, hotels, among others.

#### MOST COMMON APPLICATIONS:

Water heating, product drying (seeds, flours, etc.) and water/air cooling (HVAC).