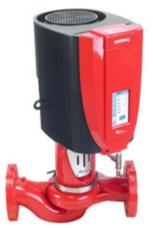

#### Design enveloped 4300 pumps

Used in pumping system and air conditioning control, general purpose pumping, pumping and industrial/ process control. Saves up to 75% energy compared to traditional constant speed or variable frequency pumping installations.