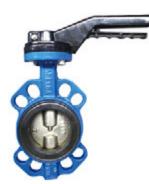

Resilient Gate Valve AME-CRC515

Resilient Gate Valve AME-CR102

Wafer Type Butterfly Valve AME-MRP01/AME-MRP02

Wafer Type Butterfly Valve AME-MRE03/AME-MRE04

Wafer Type Butterfly Valve AME-MRP03-IR

Type Y Flanged Filter AME-FL101