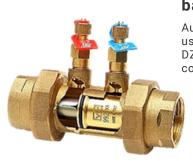

#### Brass automatic balancing valve

Automatic balancing valve for use in hydronic systems with DZR brass body, 1/2 "a 2" connections.