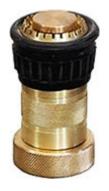

#### 3 Way Nozzle

Nozzle for hose with 3 water patterns (direct jet, medium mist and mist) controls the total closing of the water flow, manufactured in 1  $\frac{1}{2}$ ", 2" and 2  $\frac{1}{2}$ ".