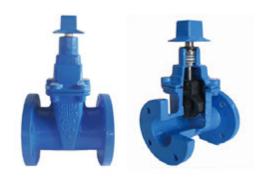

Resilient Gate Valve AME-CRC515

Resilient Gate Valve AME-CR102

Wafer Type Butterfly Valve AME-MRP01/AME-MRP02

Wafer Type Butterfly Valve AME-MRE03/AME-MRE04

Wafer Type Butterfly Valve AME-MRP03-IR

Type Y Flanged Filter AME-FL101