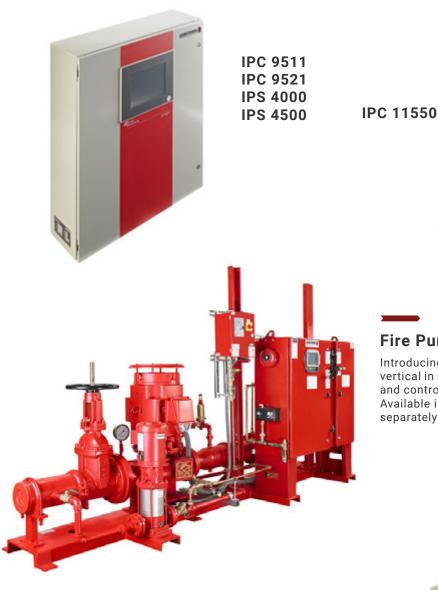

#### Integrated plant control system

Armstrong's cold water plant control (IPC) system raises the energy efficiency of new and existing cooling plant installations to levels never seen before.

#### **Fire Pumping System**

Introducing the full range of HSC fire pumps, end suction, vertical in line, Armstrong vertical turbine, electric or diesel, and controller. Factory mounted, piped and wired in a base. Available in assembled packages or with their components separately.