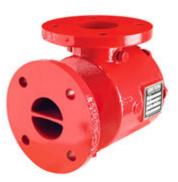

## 4700 vertical multistage pumps

Armstrong's multistage 4700 pumps are designed to provide reliability and low maintenance cost. Applied to home water pressurization, "jockey" fire systems or in boiler feed water pumping systems.