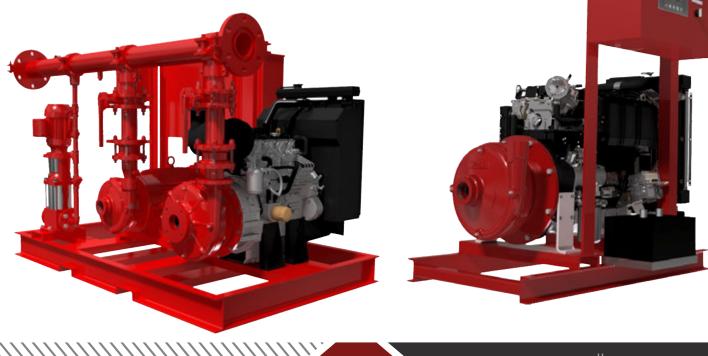

#### **Fire Pump System Equipment**

Barmesa FPS integrated equipment is fully integrated, designed and manufactured based on the requirements and specifications that a equipment of this category must have, thus ensuring quality, adaptability and proper functioning in all equipment.

With a Barmesa equipment, you can be sure that you are fully protected in the event of fire.

Goelbra has specialized personnel in the selection of pumping equipment and assembly of these in various arrangements, both for the manufacturing requirements of transfer equipment packages, variable speed hydropneumatics, fire systems or HVAC systems, our teams cover a wide operating range and are manufactured in arrangements of 2 to 5 pumps. For more safety of our clients, the quality of our work is supported by interest, accessories and equipment of the best brands and by the expert workforce of our staff.

#### **Custom Fire Fighting Equipment**

Packages Integration for your fire system projects that require special features. Tailored to your machine room, with the best quality guaranteed.