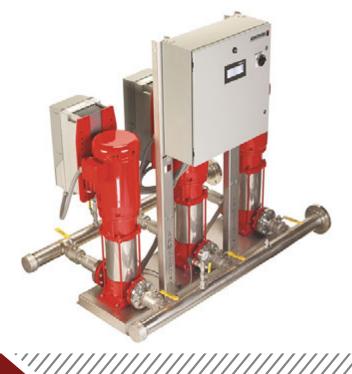

#### **Fire Pumping System**

Introducing the full range of HSC fire pumps, end suction, vertical in line, Armstrong vertical turbine, electric or diesel, and controller. Factory mounted, piped and wired in a base. Available in assembled packages or with their components separately.

#### **Booster 6800 Design Enveloped**

Fully assembled, programmed, factory-tested, they are equipped with vertical multi-stage pumps and come in presentations from 2 to 5 pumps, with stainless steel heads, sectioning valves, and other components for proper operation.

#### **Fire Pump System Equipment**

Barmesa FPS integrated equipment is fully integrated, designed and manufactured based on the requirements and specifications that a equipment of this category must have, thus ensuring quality, adaptability and proper functioning in all equipment.

With a Barmesa equipment, you can be sure that you are fully protected in the event of fire.

Goelbra has specialized personnel in the selection of pumping equipment and assembly of these in various arrangements, both for the manufacturing requirements of transfer equipment packages, variable speed hydropneumatics, fire systems or HVAC systems, our teams cover a wide operating range and are manufactured in arrangements of 2 to 5 pumps. For more safety of our clients, the quality of our work is supported by interest, accessories and equipment of the best brands and by the expert workforce of our staff.