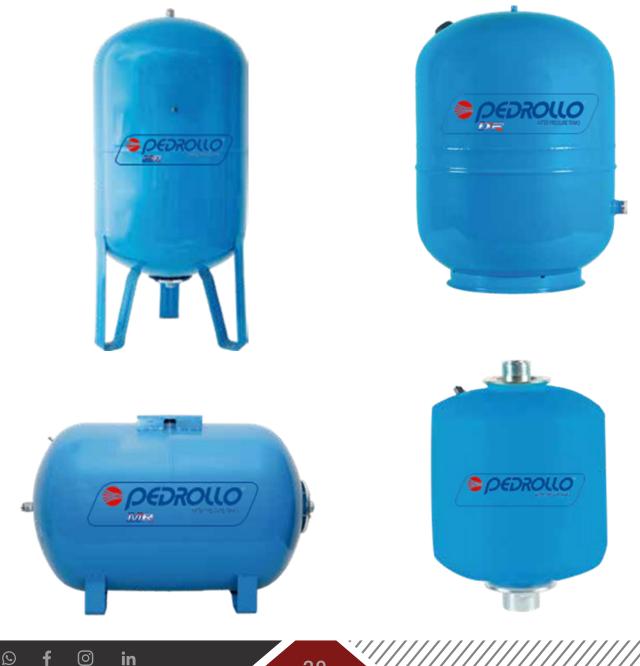

#### Hydropneumatic tanks with diaphragm

**Applications:** Domestic, civil, industrial, agriculture.

Uses: Pedrollo tanks reach very high pressure and storage capacities, up to 2,000 liters at 362 psi, meeting even the most demanding requirements in hydraulic projects, its epoxic exterior paint gives it high resistance to severe weather conditions.

#### Capacities:

- From 8 to 24 liters for inline tanks, up to 145 psi
- From 20 to 200 liters for horizontal tanks, up to 150 psi.
- From 80 to 2000 liters for vertical tanks, up to 362 psi.

RWV is known for listening to what customers say and fulfill the promise to generate high quality products, RWV continually adds new product lines and works tirelessly to satisfy customers with world-class service while offering competitive prices.