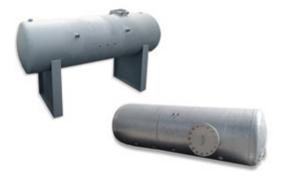

#### Hydropneumatic tanks with diaphragm

**Applications:** Domestic, civil, industrial, agriculture.

Uses: Pedrollo tanks reach very high pressure and storage capacities, up to 2,000 liters at 362 psi, meeting even the most demanding requirements in hydraulic projects, its epoxic exterior paint gives it high resistance to severe weather conditions.

#### Capacities:

- From 8 to 24 liters for inline tanks, up to 145 psi
- From 20 to 200 liters for horizontal tanks, up to 150 psi.
- From 80 to 2000 liters for vertical tanks, up to 362 psi.

RWV is known for listening to what customers say and fulfill the promise to generate high quality products, RWV continually adds new product lines and works tirelessly to satisfy customers with world-class service while offering competitive prices.