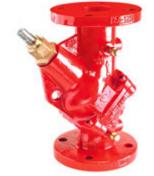

#### **Flo-trex valve**

Armstrong Flo-Trex valves (FTV) are multi-function pump accessories that reduce equipment and installation costs by functioning as balancing, check and sectionalizing valves.