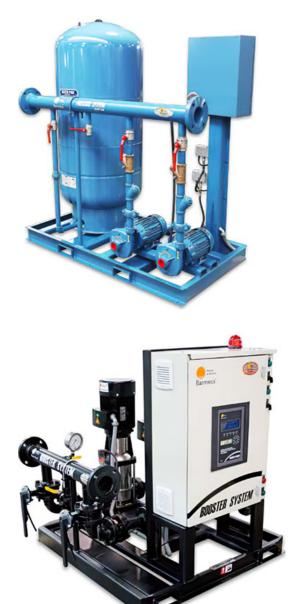

#### **Pressure System Equipment**

Constant speed – variable pressure hydropneumatic systems built with the highest quality standards in the pumping industry.

They are compact, efficient and highly versatile systems. This type of system avoids the construction of elevated tanks to maintain pressure in the main network.

#### **Booster System Equipment**

Constant pressure equipment – variable speed, manufactured with the highest quality standards in the pumping industry

It is a device that allows a great savings in energy consumption since the power of the pump depends on the demand of the system, always maintaining a constant pressure.