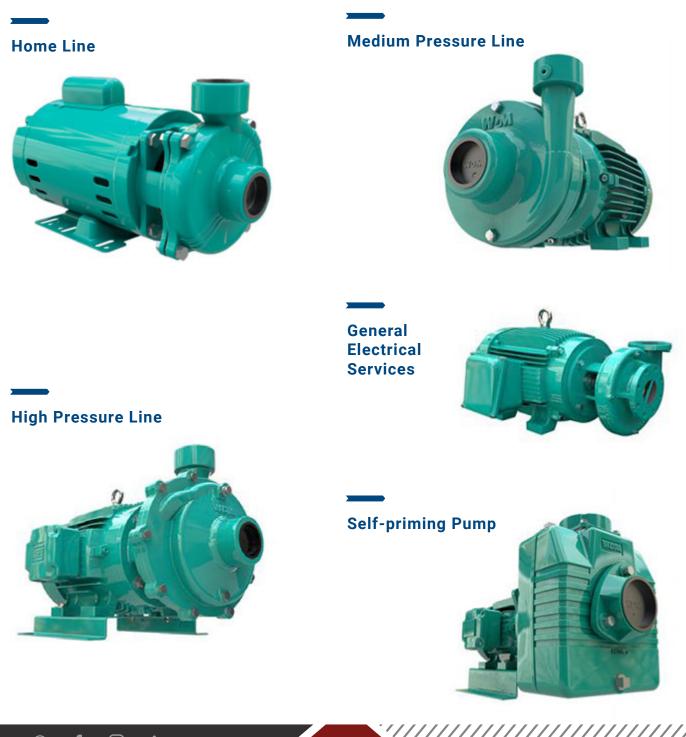

#### Home Made Line

The line of home made horizontal centrifuge pumps allows us to satisfy the basic needs of water for domestic use by providing an adequate load ratio.

**Median Line Pressure** 

**High Pressure Line** 

Barmesa's line of horizontal centrifugal pumps has a very wide variety of equipment to choose between medium pressure lines with an electric or gasolina motor, high pressure or stainless steel, being able to be used in hydropneumatic equipment, transfer of raw to treated water tanks, agricultural, livestock and municipal pumping.

#### Self-priming Pumps

With electric motor, diesel or gasoline. Ideal for draining ditches, dirty water, flood drainage, total water transfer from tanks, pools, ditches, cisterns.

Very practical for construction maneuvers.

#### **Pressure System Equipment**

Constant speed – variable pressure hydropneumatic systems built with the highest quality standards in the pumping industry.

They are compact, efficient and highly versatile systems. This type of system avoids the construction of elevated tanks to maintain pressure in the main network.

#### **Booster System Equipment**

Constant pressure equipment – variable speed, manufactured with the highest quality standards in the pumping industry

It is a device that allows a great savings in energy consumption since the power of the pump depends on the demand of the system, always maintaining a constant pressure.

#### **Fire Pump System Equipment**

Barmesa FPS integrated equipment is fully integrated, designed and manufactured based on the requirements and specifications that a equipment of this category must have, thus ensuring quality, adaptability and proper functioning in all equipment.