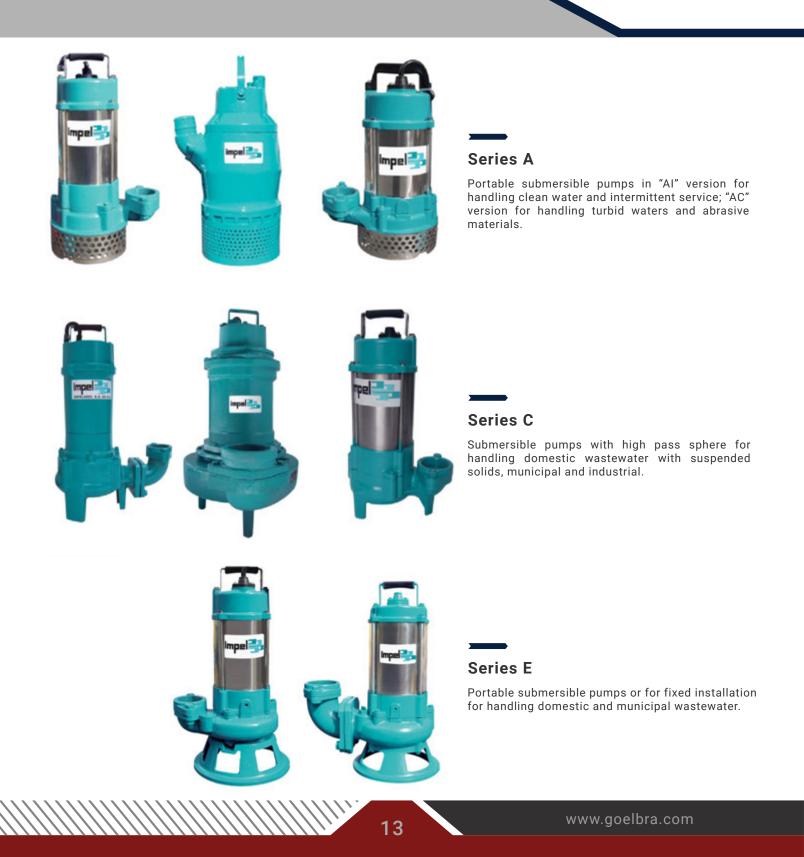

in

Impelmex has nearly 70 models of submersible pumps up to 300 HP, high pressure horizontal pumps, aerators variants, control panels, activated- carbon based odor eliminators, UV light disinfection for waste or drinking water, treatment plants, as well as various accessories and complementary equipment in water treatment.

#### Series G

Submersible grinder pumps for handling domestic soft solids at moderate costs and high loads. Application in hotels, restaurants, hospitals, etc.

#### Series H

Axial flow, low speed submersible pumps for handling municipal wastewater with suspended solids for large flows.

#### Series L

Submersible pumps with high flow of suspended solids for handling domestic, municipal and industrial wastewater.