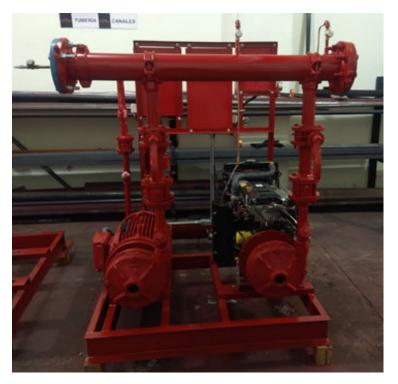

#### **Fire Pumping System**

Introducing the full range of HSC fire pumps, end suction, vertical in line, Armstrong vertical turbine, electric or diesel, and controller. Factory mounted, piped and wired in a base. Available in assembled packages or with their components separately.

#### **Fire Pump System Equipment**

Barmesa FPS integrated equipment is fully integrated, designed and manufactured based on the requirements and specifications that a equipment of this category must have, thus ensuring quality, adaptability and proper functioning in all equipment.