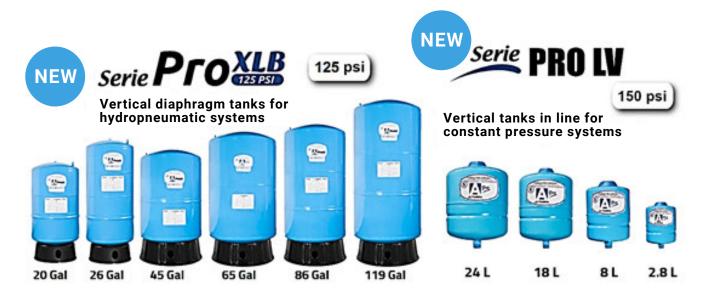

#### **Vertical Pre-Chargedtanks**

Altamira brand vertical pre-charged tanks for hydropneumatic systems. Within this category you will find two types of vertical tanks: the PRO-XLB series of conventional vertical tanks with diaphragm system and the PRO-LV series of vertical in-line tanks, used in constant pressure systems.