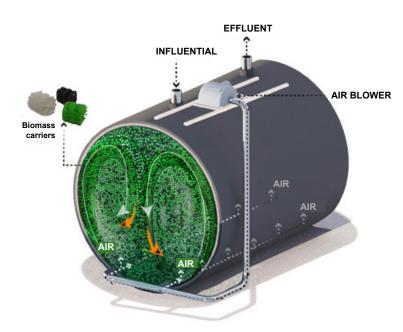

#### **RMM Technology**

Treatment system to process wastewater with biodegradable contents manufactured by IMPELMEX with RMM® patent. It is an advanced system of ACTIVATED SLUDGE with mixed biological growth, in a mobile medium and in suspension.

- Design according to customer needs in reduced spaces
- Facility to increase capacity in future applications
- Effluent that ensures compliance with environmental standards
- Low maintenance costs and simple operation
- No odour emissions due to being closed tanks
- Reduced noise emission
- Quick installation and stability
- Minimum civil engineering work

The RMM technology consists of a wastewater treatment system in cylindrical roto-molded polye-thylene tanks containing biomass plastic carriers.

Very low consumption blowers are used to supply air to the interior of the bio-reactors, providing the necessary oxygen to the microorganisms that degrade the organic matter.