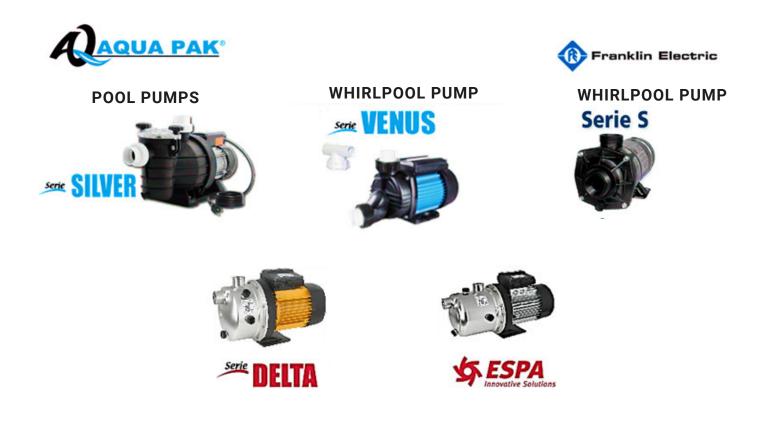

alancing valve

Static balancing valve for use in hydronic and C/I systems with cast iron body, 2  $\frac{1}{2}$  "to 12" connections.



#### Ductile iron automatic balancing valve

Automatic balancing valve for use in hydronic and c /l systems with ductile iron body,  $\frac{1}{2}$ " to 2  $\frac{1}{2}$ " connections.

VDE designs, manufactures and distributes high quality, state-of-the-art systems and equipment for water management. It has submersible pumps and motors for deep wells, surface centrifugal pumps, circulating pumps for heating, pool pumps and equipment, starters and protection systems, water pressurization systems and a variety of other products.



#### **Submersible Pumps Families**



Surface Pumps Residential / Commercial Use









#### **Pool and Whirlpool Pumps**



#### **Vertical Pre-Chargedtanks**

Altamira brand vertical pre-charged tanks for hydropneumatic systems. Within this category you will find two types of vertical tanks: the PRO-XLB series of conventional vertical tanks with diaphragm system and the PRO-LV series of vertical in-line tanks, used in constant pressure systems.



WDM Water Systems is a multinational brand that since 1961 manufactures pumping systems with technology, quality and technical support of world class, offering integral solutions to the industry, construction and the institutional and agricultural sectors. Their most common applications are the management of drinking water, rainwater and sewage, water supply in buildings, pressurization in supply pipes, fire fighting, sprinkling irrigation, recirculation of water i