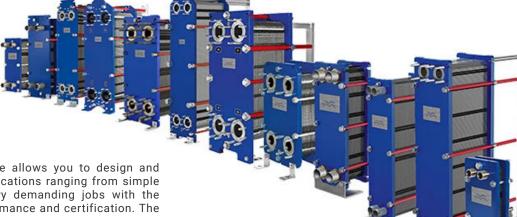

The Alfa Laval industrial line is an extremely wide range of gasketed plate and frame heat exchangers used in all types of industries. The variety of sizes, plate materials, joints and available options are huge. Every detail is carefully designed to ensure optimum performance, a maximum uptime and easy maintenance.

#### **Industrial Line**

The versatility of the industrial line allows you to design and configure your exchangers for applications ranging from simple jobs with low requirements to very demanding jobs with the highest requirements both in performance and certification. The industrial line heat exchanger designs allow quick and easy assembly or disassembly of the heat exchanger without the need for heavy tools or the risk of damaging the plates.

#### Distribution area CurveFlow™

Flow of media and minimizes the risk of fouling.

Bearing housings Ensures an easy to open unit for easier, more efficient maintenance.

Non-circular entrance and exit OmegaPort<sup>™</sup>

Improves media flow and thermal efficiency.

ClipGrip<sup>™</sup> Joint design Guarantees a perfect seal and efficient trouble-free maintenance.

FlexFlow<sup>™</sup> Plate design Improves thermal efficiency and optimizes the use of the pressure drop.

3

**Compact frame** Facilitates maintenance and minimizes service area requirements.

PowerArc<sup>™</sup> Plate pattern splitter

Improves the rigidity of the plate for a longer life.

T-shaped bar roller design Provides a lower unit with ease of maintenance.