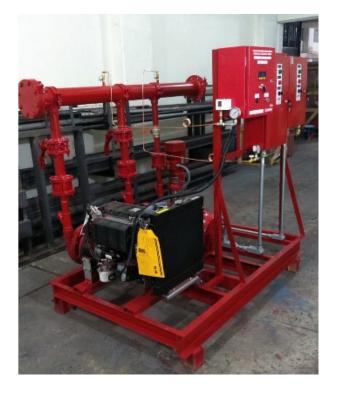

#### **Fire Pumping System**

Introducing the full range of HSC fire pumps, end suction, vertical in line, Armstrong vertical turbine, electric or diesel, and controller. Factory mounted, piped and wired in a base. Available in assembled packages or with their components separately.

#### **Fire Pump System Equipment**

Barmesa FPS integrated equipment is fully integrated, designed and manufactured based on the requirements and specifications that a equipment of this category must have, thus ensuring quality, adaptability and proper functioning in all equipment.