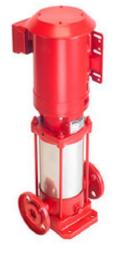

## 4700 vertical multistage pumps

Armstrong's multistage 4700 pumps are designed to provide reliability and low maintenance cost. Applied to home water pressurization, "jockey" fire systems or in boiler feed water pumping systems.