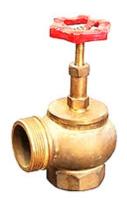

#### Angular Globe Valve

For joining in fire networks, it has an ascending rod for opening to the passage of water and also for total closure.