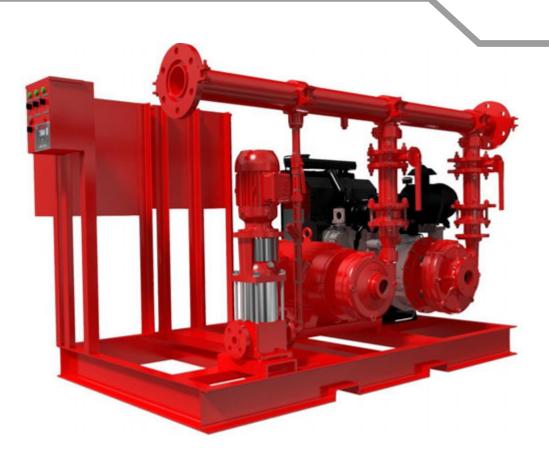

#### **Fire Pump System Equipment**

Barmesa FPS integrated equipment is fully integrated, designed and manufactured based on the requirements and specifications that a equipment of this category must have, thus ensuring quality, adaptability and proper functioning in all equipment.

With a Barmesa equipment, you can be sure that you are fully protected in the event of fire.

Goelbra has specialized personnel in the selection of pumping equipment and assembly of these in various arrangements, both for the manufacturing requirements of transfer equipment packages, variable speed hydropneumatics, fire systems or HVAC systems, our teams cover a wide operating range and are manufactured in arrangements of 2 to 5 pumps. For more safety of our clients, the quality of our work is supported by interest, accessories and equipment of the best brands and by the expert workforce of our staff.

#### **Custom Fire Fighting Equipment**

Packages Integration for your fire system projects that require special features. Tailored to your machine room, with the best quality guaranteed.