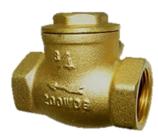

#### Brass check valve

Check valve for general uses with brass body, threaded  $\frac{1}{2}$  "to 4" connections.